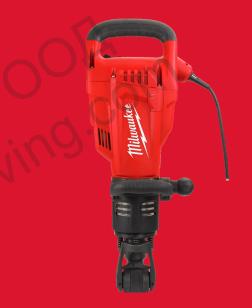

## K 1528 H

## **16 KG CLASS 28 MM HEX BREAKING HAMMER**

- Powerful and compact breaker delivering up to 39 blow Joules of impact energy for challenging applications
- Floating body anti-vibration technologies allows the user to work all day without reaching dangerous exposure levels
- 1560 BPM provides maximum productivity in all applications
- 6 m cable allows for working area over 110 m²
- Dedicated brush window for easy maintenance
- 28 mm Hex reception
- · Service reminder light to indicate when service will be needed
- BMC with wheels for ease of transport on site

| Power input (W)               | 2100         |
|-------------------------------|--------------|
| Full load hammer action (bpm) | 1560         |
| Tool reception                | K-Hex        |
| Vibration chiseling (m/s²)    | 8.8          |
| Weight (kg)                   | 17.2         |
| Supplied in                   | Plastic case |
| Article Number                | 4933464118   |